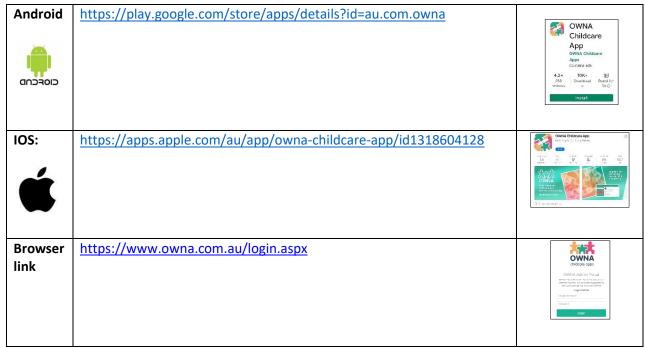

## MOUNTAIN CREEK OSHC ENROLMENT FORM

Please follow the relevant link to your device below to download the OWNA app.

Here you can make your VACATION CARE BOOKINGS and request CASUAL bookings.

Once you have downloaded the OWNA app onto your phone it will send a request for access to the OSHC team. You will then be issued with a password and email. You will need to set up a pin, which will also be used when you sign your child(ren) in and out of the service.