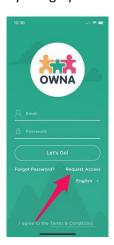

## MOUNTAIN CREEK OSHC ENROLMENT FORM

Please follow the relevant link to your device below to download the OWNA app.

Here you can make your VACATION CARE BOOKINGS and request CASUAL bookings.

Once you have downloaded the OWNA app onto your phone it will send a request for access to the OSHC team. You will then be issued with a password and email. You will need to set up a pin, which will also be used when you sign your child(ren) in and out of the service.